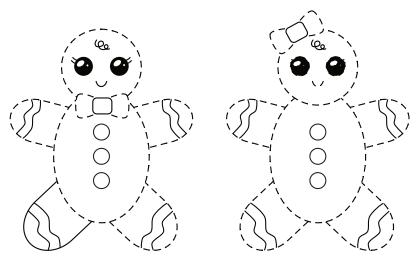

# Decorate A Gingerbread Person Cut and Paste Activity

## **Directions:**

- 1. Color the gingerbread person parts.
- 2. Cut out the items with dashed lines.
- 3. Glue the items together on a separate piece of paper to create your own gingerbread person.