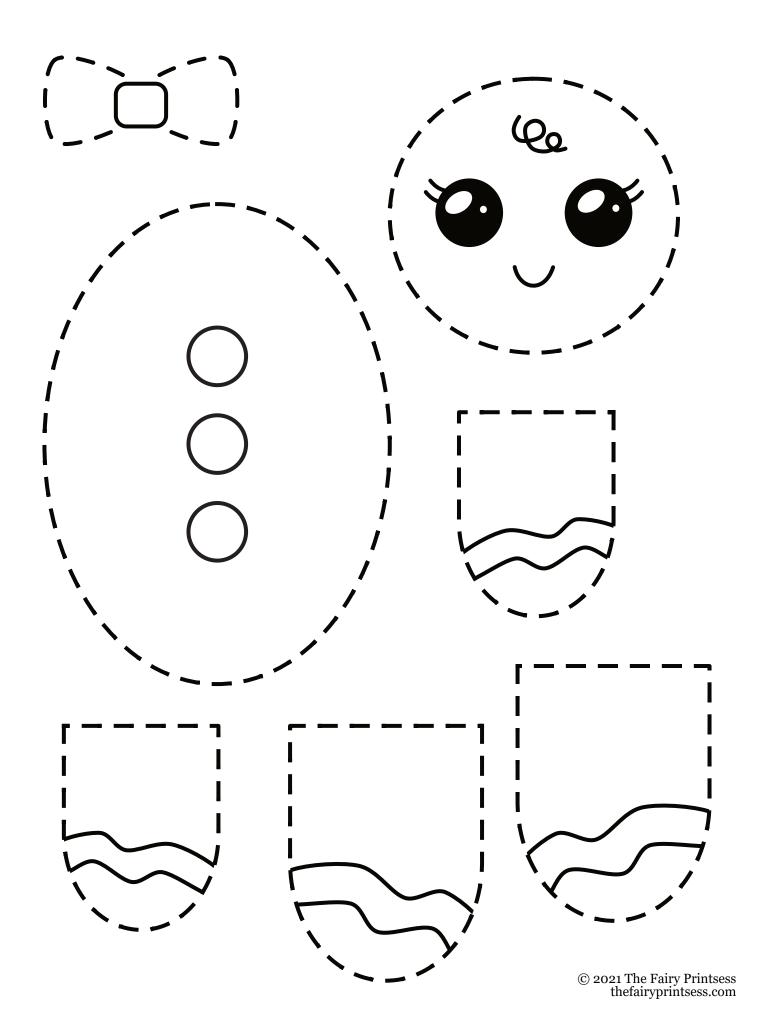

# Decorate A Gingerbread Person Cut and Paste Activity

## **Directions:**

- 1. Color the gingerbread person parts.
- 2. Cut out the items with dashed lines.
- 3. Glue the items together on a separate piece of paper to create your own gingerbread person.