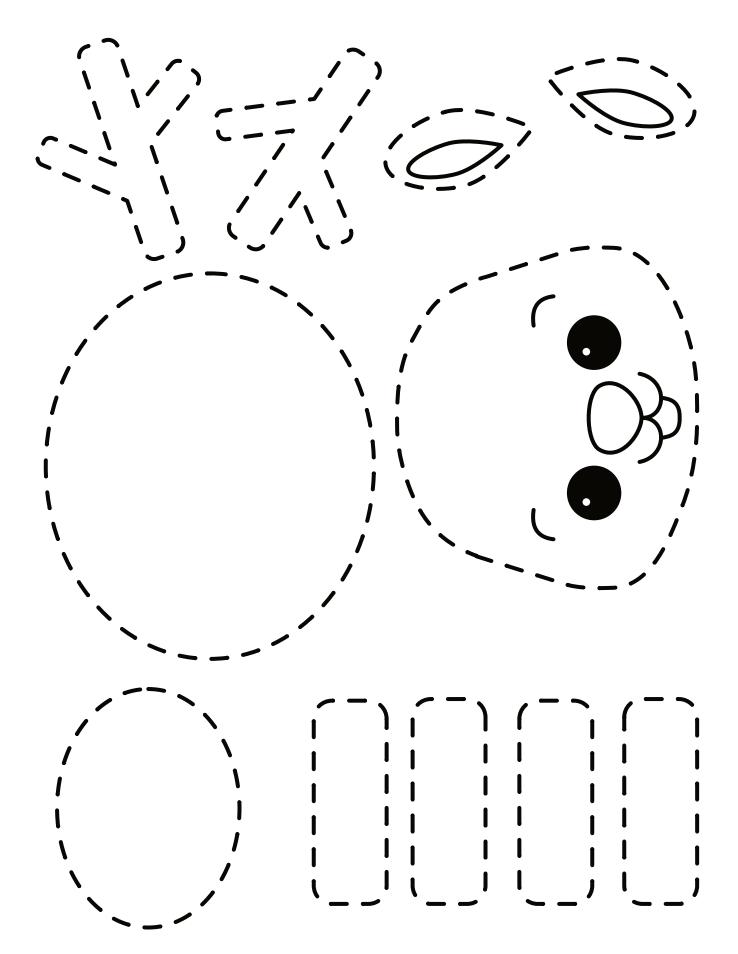

# Reindeer Cut and Paste Activity

### **Directions:**

- 1. Color the reindeer parts.
- 2. Cut out the parts along the dashed lines.
- 3. Glue the parts together on a separate piece of paper to create a reindeer.

For Personal Use Only

Commercial use and/or republishing of this content is prohibited.