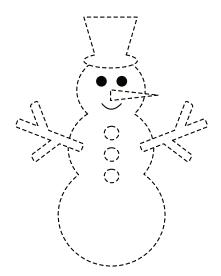

## Snowman Cut and Paste Activity

### **Directions:**

- 1. Color the snowman parts.
- 2. Cut out the parts along the dashed lines.
- 3. Glue the parts together on a separate piece of paper to create a snowman.

For Personal Use Only

Commercial use and/or republishing of this content is prohibited.