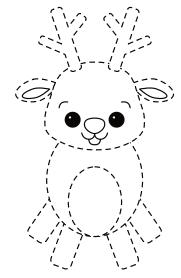

# Reindeer Cut and Paste Activity

### **Directions:**

- 1. Color the reindeer parts.
- 2. Cut out the parts along the dashed lines.
- 3. Glue the parts together on a separate piece of paper to create a reindeer.

For Personal Use Only

Commercial use and/or republishing of this content is prohibited.