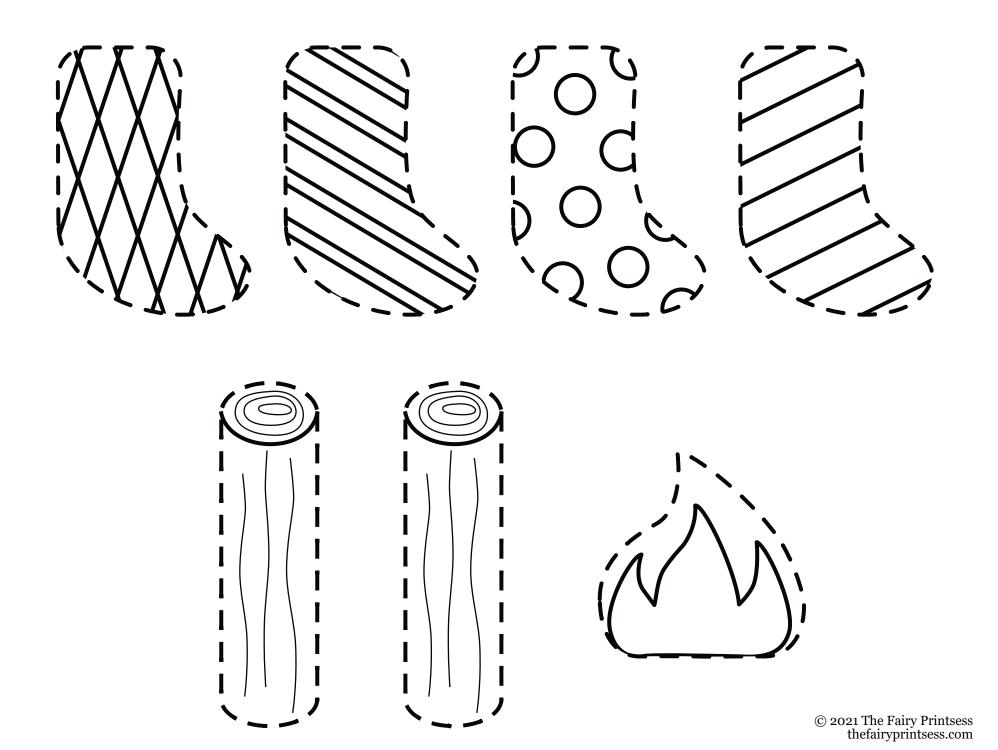

# Decorate A Christmas Mantel Cut and Paste Activity

### **Directions:**

- 1. Color the fireplace, stockings, logs, and fire.
  - 2. Cut out the items with dashed lines.
  - 3. Glue the cut items onto the fireplace.