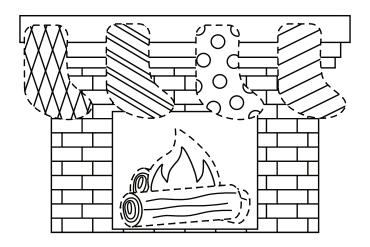

# Decorate A Christmas Mantel Cut and Paste Activity

### **Directions:**

- 1. Color the fireplace, stockings, logs, and fire.
  - 2. Cut out the items with dashed lines.
  - 3. Glue the cut items onto the fireplace.