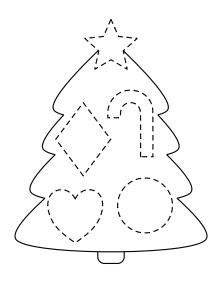

# Decorate A Christmas Tree Cut and Paste Activity

### **Directions:**

- 1. Color the tree and shapes.
- 2. Cut out the shapes along the dashed lines.
- 3. Glue the shapes onto the Christmas tree.