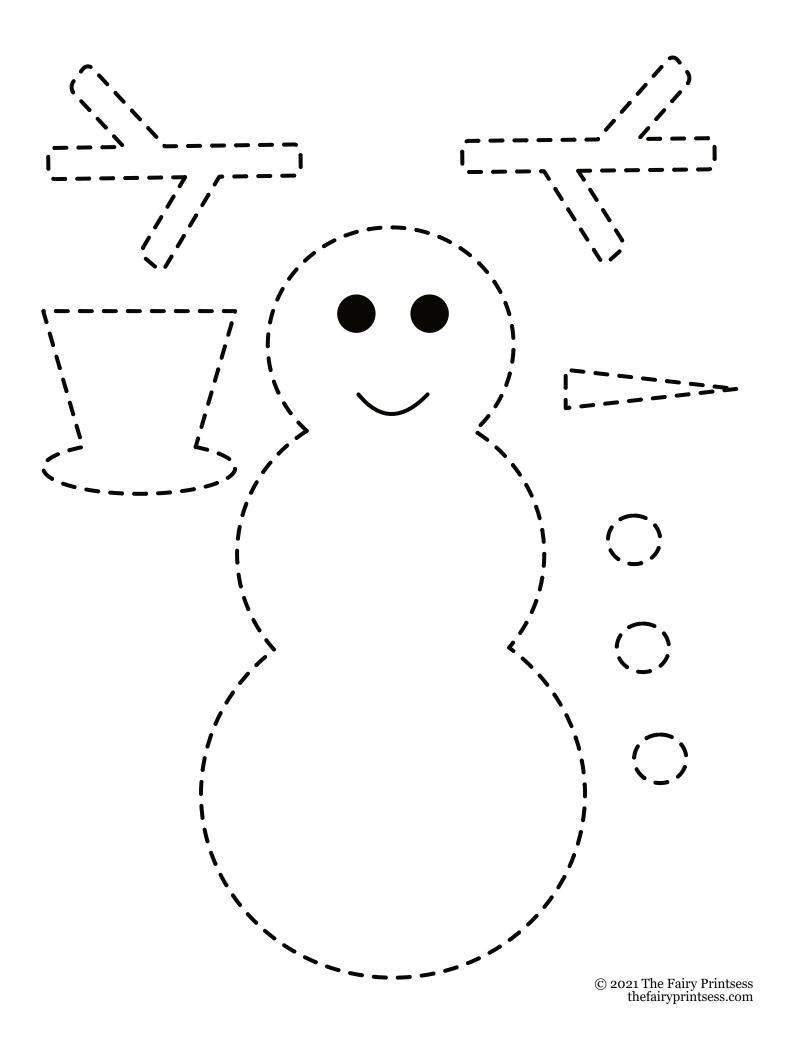

## Snowman Cut and Paste Activity

### **Directions:**

- 1. Color the snowman parts.
- 2. Cut out the parts along the dashed lines.
- 3. Glue the parts together on a separate piece of paper to create a snowman.

For Personal Use Only

Commercial use and/or republishing of this content is prohibited.