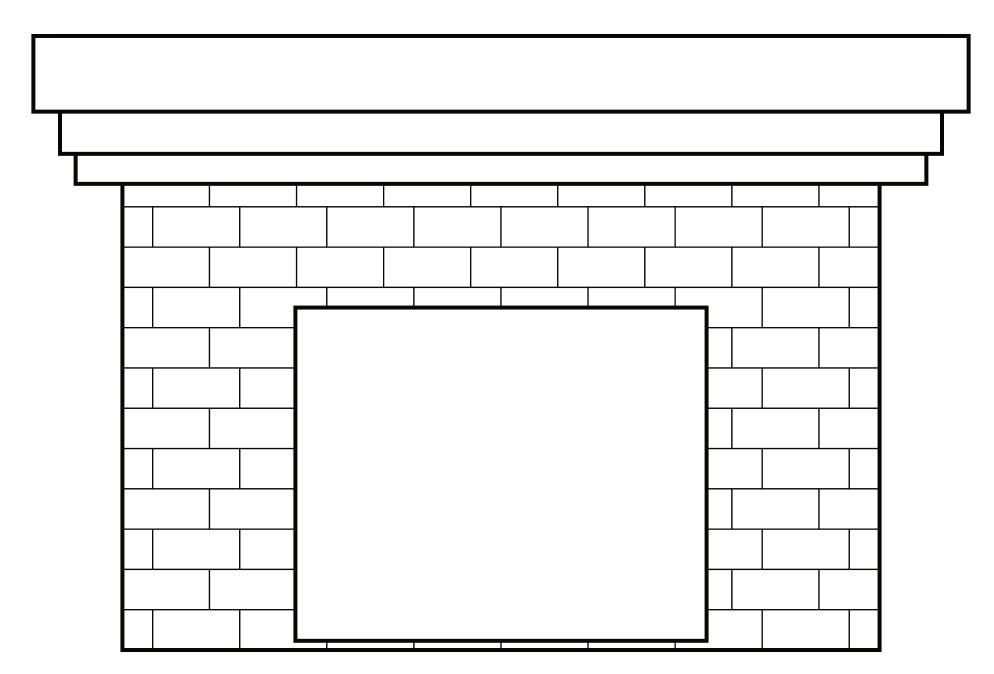

# Decorate A Christmas Mantel Cut and Paste Activity

### **Directions:**

- 1. Color the fireplace, stockings, logs, and fire.
  - 2. Cut out the items with dashed lines.
  - 3. Glue the cut items onto the fireplace.