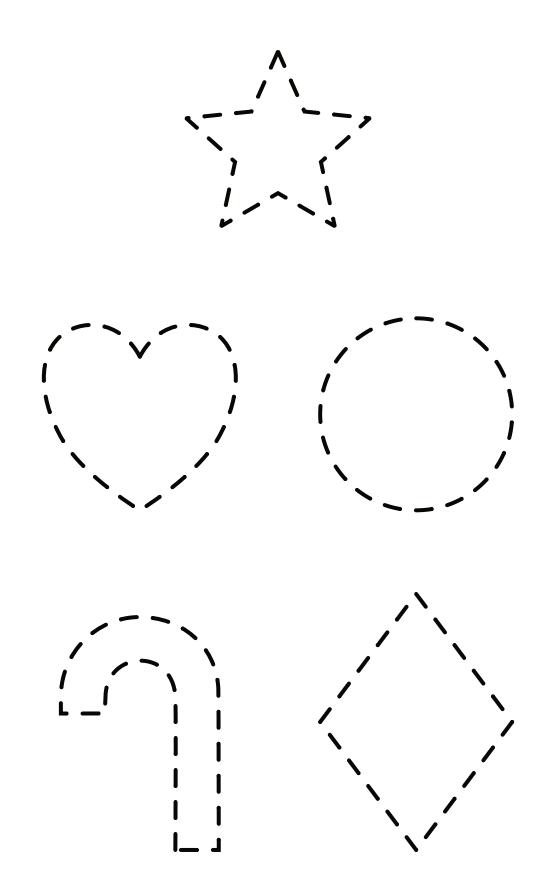

# Decorate A Christmas Tree Cut and Paste Activity

### **Directions:**

- 1. Color the tree and shapes.
- 2. Cut out the shapes along the dashed lines.
- 3. Glue the shapes onto the Christmas tree.